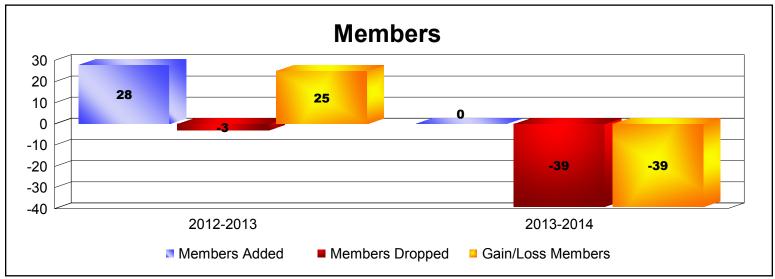

**Disbanded Districts**As of June 2014 Cumulative

| Year      | New<br>Clubs | Dropped<br>Clubs | Gain/<br>Loss<br>Clubs | New<br>Members | Charter<br>Members | Reinstate<br>Members | Transfer<br>Members | Total<br>Member<br>Added | Total<br>Members<br>Dropped | Gain/<br>Loss<br>Members |
|-----------|--------------|------------------|------------------------|----------------|--------------------|----------------------|---------------------|--------------------------|-----------------------------|--------------------------|
| 2012-2013 | 1            | 0                | 1                      | 8              | 20                 | 0                    | 0                   | 28                       | -3                          | 25                       |
| 2013-2014 | 0            | -2               | -2                     | 0              | 0                  | 0                    | 0                   | 0                        | -39                         | -39                      |
| Average   | 1            | -1               | -1                     | 4              | 10                 | 0                    | 0                   | 14                       | -21                         | -7                       |