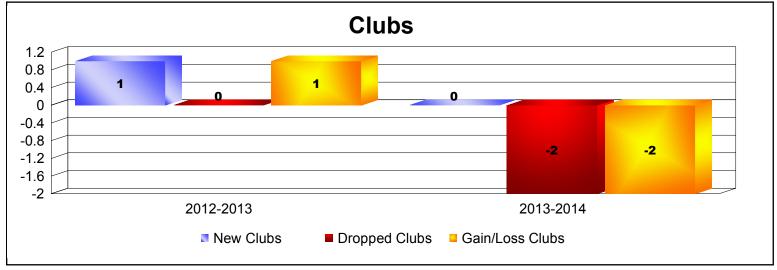

**Disbanded Districts**As of June 2014 Cumulative

| Year      | New<br>Clubs | Dropped<br>Clubs | Gain/<br>Loss<br>Clubs | New<br>Members | Charter<br>Members | Reinstate<br>Members | Transfer<br>Members | Total<br>Member<br>Added | Total<br>Members<br>Dropped | Gain/<br>Loss<br>Members |
|-----------|--------------|------------------|------------------------|----------------|--------------------|----------------------|---------------------|--------------------------|-----------------------------|--------------------------|
| 2012-2013 | 1            | 0                | 1                      | 8              | 20                 | 0                    | 0                   | 28                       | -3                          | 25                       |
| 2013-2014 | 0            | -2               | -2                     | 0              | 0                  | 0                    | 0                   | 0                        | -39                         | -39                      |
| Average   | 1            | -1               | -1                     | 4              | 10                 | 0                    | 0                   | 14                       | -21                         | -7                       |